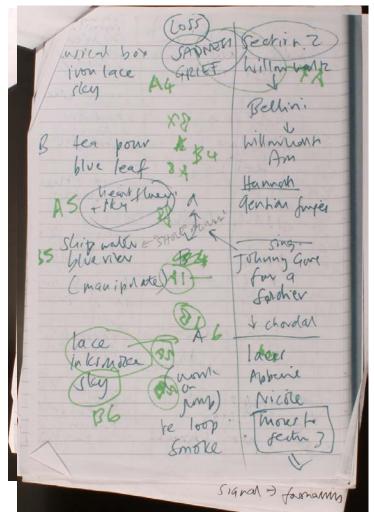

### Research & Process

Close reading of texts

Study and selection of music folio material

Analysis of themes

Creation of distinct 'movements'

Development of visual symbolism

### Designing Detail

Premonition

(Home, Mechanical, Private Voice)

Transition

(Domestic habits, Loss, into Landscape)

Disruption

(Time, Epilepsy, Death)

Resolution

(Home, Silence)