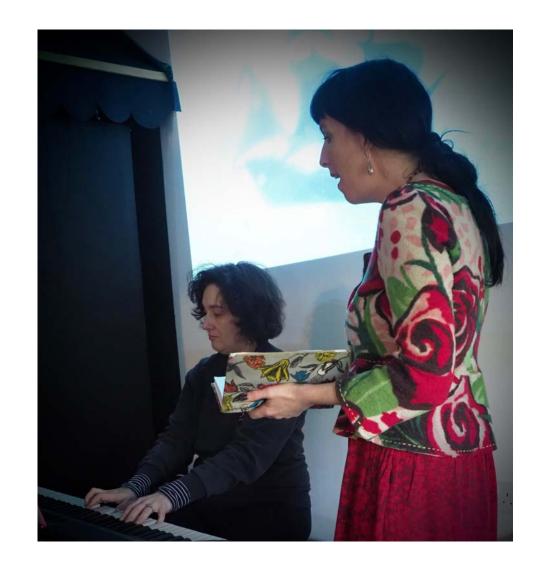

|
| AA    | skull reductioning from                   | Horn fachell"                                                |
| 83    | wave break fine like                      | ser add frynan                                               |
| A 8   | (lines of poetry) hor a face light parted | ANOS                                                         |
| 88    | Skull Charact<br>addin                    | han<br>heun                                                  |

### Painting in Time



### Performance



Clip from Oxford Literary Festival 2018

### Performance





### Improvisation

'Improvisation is not just a style or an acting technique, it is a dynamic principle operating in many different spheres, an independent and transformative way of being, knowing and doing.' (Frost 2017)



### Summary

Interdisciplinarity

Interpretation

Collaborative model

**Expanded Animation** 

Improvised performance

**Audiences**