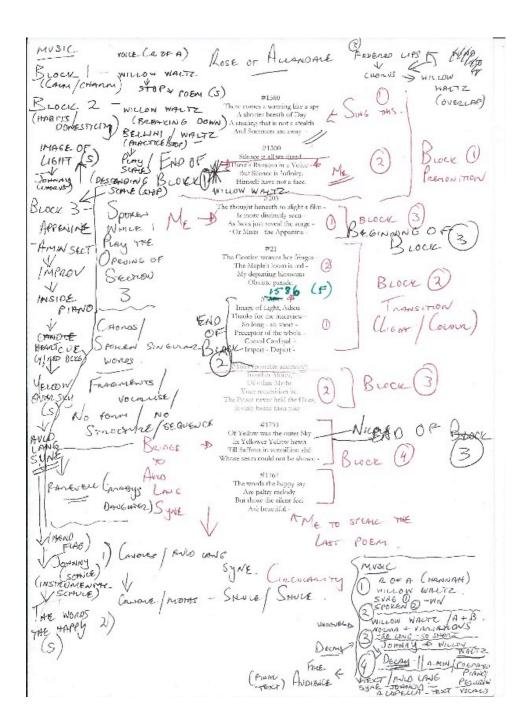

### Research & Process

Close reading of texts

Study and selection of music folio material

Analysis of themes

Creation of distinct 'movements'

Development of visual symbolism

### Designing Detail

Premonition

(Home, Mechanical, Private Voice)

Transition

(Domestic habits, Loss, into Landscape)

Disruption

(Time, Epilepsy, Death)

Resolution

### Creating Imagery

Material

Technique

Colour

Texture

Movement

Symbolism

VJ Performance planning