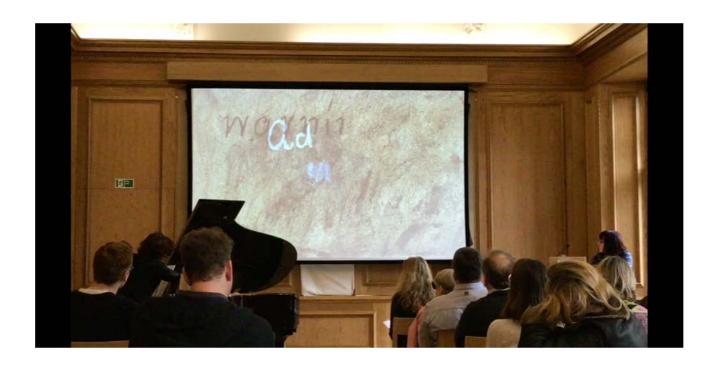

| Take layour Cute Those bush               | Min (SALLY)                                                  |
| ~ B6  | reg chart                                 | Norm piano.                                                  |
| AA    | skull reductioning from                   | Horn fachell"                                                |
| 83    | wave break fine like                      | ser add frynan                                               |
| A 8   | (lines of poetry) hor a face light parted | ANOS                                                         |
| 88    | Skull Charact<br>addin                    | han<br>heun                                                  |

### Painting in Time



### Performance



Clip from Oxford Literary Festival 2018

### Performance





### Improvisation

'Improvisation is not just a style or an acting technique, it is a dynamic principle operating in many different spheres, an independent and transformative way of being, knowing and doing.' (Frost 2017)



### Summary

Interdisciplinarity

Interpretation

Collaborative model

**Expanded Animation** 

Improvised performance

**Audiences**